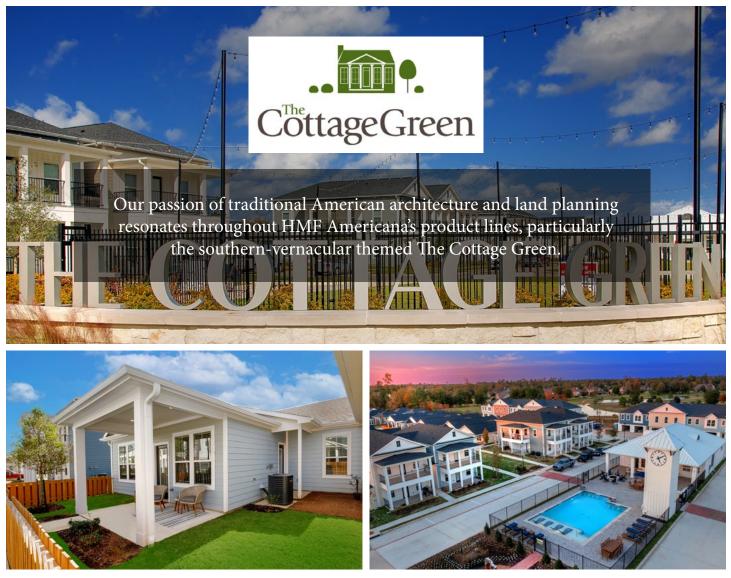

These distinctive horizontal-based developments provide a compelling alternative to the higher-density apartment projects that have dominated America's housing growth over the last 20 years. TCG is No-Rise LivingTM in a neighborhood setting, and it is the new name in rental housing. The Cottage Green is a transformative rental-housing concept that was conceived over several years of market research, financial analysis, and product design.

Our first TCG prototype is located just north of The Woodlands, Texas. TCG features a mix of singlelevel, detached cottages and attached patio homes, as well as other housing types in masterfullydesigned neighborhoods with tree-lined boulevards.